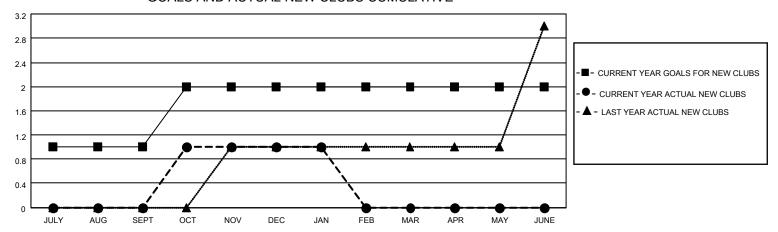

## MONTHLY MEMBERSHIP PROGRESS REPORT

LOCATION INDIA District 316 G Results as of: 1/31/2023

| Clubs RESULTS FOR 2022-2023 |   |   |   | Members RESULTS FOR 2022-2023 |    |    |     |
|-----------------------------|---|---|---|-------------------------------|----|----|-----|
|                             |   |   |   |                               |    |    |     |
| JULY/AUG/SEPT               | 1 | 0 | 2 | JULY/AUG/SEPT                 | 50 | 67 | 51  |
| OCT/NOV/DEC                 | 1 | 1 | 3 | OCT/NOV/DEC                   | 30 | 57 | 136 |
| JAN/FEB/MAR                 | 0 | 0 | 0 | JAN/FEB/MAR                   | 30 | 26 | 0   |
| APR/MAY/JUNE                | 0 | 0 | 0 | APR/MAY/JUNE                  | 30 | 0  | 0   |

## GOALS AND ACTUAL NEW CLUBS CUMULATIVE



## GOALS AND ACTUAL MEMBERS CUMULATIVE



| DROPPED CLUBS: 5 |     | 26 CLUBS OF 69 ADDED 1 OR<br>MORE NEW MEMBERS | GENDER DISTRIBUTION                 |                |  |
|------------------|-----|-----------------------------------------------|-------------------------------------|----------------|--|
|                  |     | WORE NEW WEWBERS                              | MALE                                | 2,066 (80.02%) |  |
|                  |     |                                               | FEMALE                              | 516 (19.98%)   |  |
| DROPPED MEMBERS  |     |                                               | NON BINARY                          | 0 (0.00%)      |  |
|                  |     |                                               | PREFER NOT TO AN