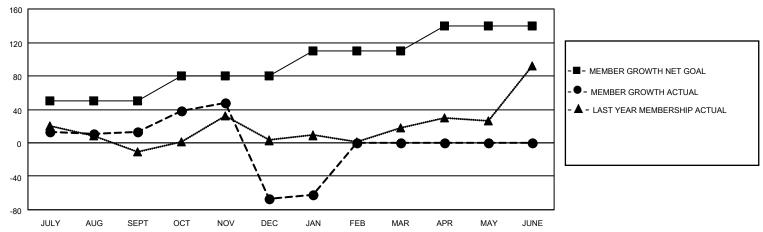

## GOALS AND ACTUAL MEMBERS CUMULATIVE

| DROPPED CLUBS: 5 |     | 26 CLUBS OF 69 ADDED 1 OR<br>MORE NEW MEMBERS | GENDER DISTRIBUTION                 |                |  |
|------------------|-----|-----------------------------------------------|-------------------------------------|----------------|--|
|                  |     | WORE NEW WEWBERS                              | MALE                                | 2,066 (80.02%) |  |
|                  |     |                                               | FEMALE                              | 516 (19.98%)   |  |
| DROPPED MEMBERS  |     |                                               | NON BINARY                          | 0 (0.00%)      |  |
|                  |     |                                               | PREFER NOT TO ANSWER                | 0 (0.00%)      |  |
| DECEASED         | 13  |                                               |                                     |                |  |
| CLUB CANCELLED   | 96  | CLICK HERE FOR CUMULATIVE                     | TOTAL FAMILY UNIT MEMBERS           | 1,187          |  |
| OTHER            | 78  | MEMBERSHIP DATA                               |                                     |                |  |
| TOTAL            | 187 |                                               | FAMILY MEMBERS PAYING HALF DUES 752 |                |  |
|                  |     |                                               |                                     |                |  |